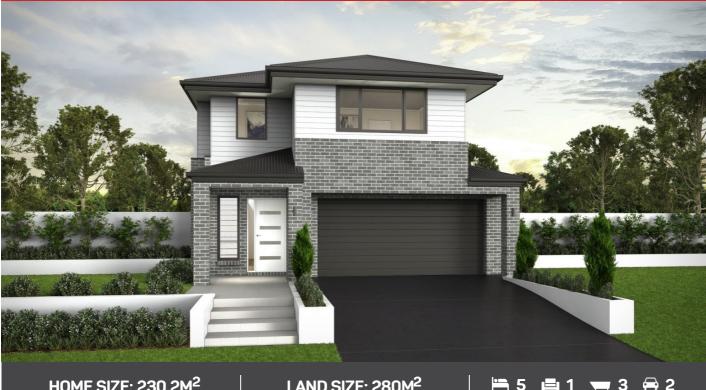

## **Domaine homes**

HOME SIZE: 230.2M<sup>2</sup>

LAND SIZE: 280M<sup>2</sup>

## MONTEREY 25 TRADITIONAL FACADE

Lot 6 Proposed Road, Leppington, Lavender Hill