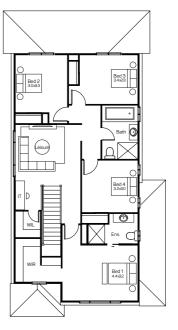

#### HOUSE AND LAND PACKAGE INCLUSIONS

- Lifetime Structural Guarantee
- Hybrid steel frame
- Floor coverings
- 20mm stone kitchen benchtop
- Flyscreens to opening windows
- Haier kitchen appliances
- Fully Ducted Air Conditioning
- Soft close drawers and doors to kitchen and bathroom
- 3.5kW Solar Package And much, much more ...