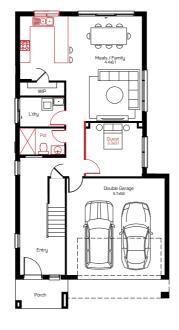

#### HOUSE AND LAND PACKAGE INCLUSIONS

- Lifetime Structural Guarantee
- Hybrid steel frame
- Floor coverings
- 20mm stone kitchen benchtop
- Flyscreens to opening windows
- Haier kitchen appliances
- Fully Ducted Air Conditioning
- Soft close drawers and doors to kitchen and bathroom
- 3.5kW Solar Package And much, much more ...